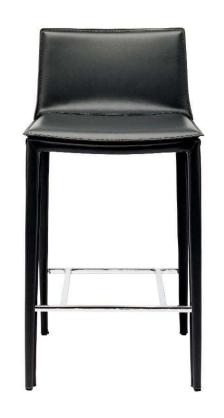

## Palma Counter Stool - Black

sku: HGND112

A classic look with contemporary appeal, the Palma counter stool projects an air of refined sophistication. The Palma is upholstered throughout in robust, supple leather, sporting a clean-cut outline and elegant profile. Designed for comfort and durability without sacrificing well-balanced proportions and fine detailing the Palma makes for an enduring addition to the home.

Black Leather Seat

Dimensions: 17.3" x 19.8" x 34"

Seat Depth: 15"

Seat Back Height (Seat-Top): 9.5"

Imported

In stock items will be shipped via ground shipping within 4-10 business days of placing your order. Learn about our Shipping Policy here.