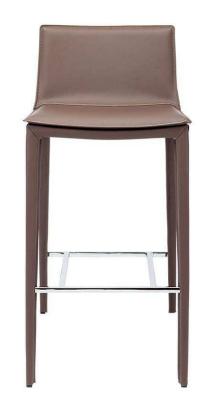

## Palma Barstool - Mink

sku: HGND108

A classic look with contemporary appeal, the Palma bar stool projects an air of refined sophistication. The Palma is upholstered throughout in robust supple mink-coloured leather sporting a clean-cut outline and elegant profile. Designed for comfort and durability without sacrificing well-balanced proportions and fine detailing the Palma makes for an enduring addition to the home.

Mink Leather Stool

Dimensions: 17.3" x 19.8" x 37.8"

Seat Depth: 15"

Seat Height-Gas Lift Ext'D: 29.5" Seat Back Height (Seat-Top): 9.5"

Imported

In stock items will be shipped via ground shipping within 4-10 business days of placing your order. Learn about our Shipping Policy here.