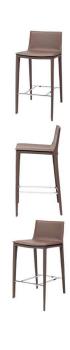

## Palma Barstool - Mink

sku: HGND108

A classic look with contemporary appeal, the Palma bar stool projects an air of refined sophistication. The Palma is upholstered throughout in robust supple mink-coloured leather sporting a clean-cut outline and elegant profile. Designed for comfort and durability without sacrificing well-balanced proportions and fine detailing the Palma makes for an enduring addition to the home.

Mink Leather Stool

Dimensions: 17.3" x 19.8" x 37.8"

Seat Depth: 15"

Seat Height-Gas Lift Ext'D: 29.5" Seat Back Height (Seat-Top): 9.5"

Imported

In stock items will be shipped via ground shipping within 4-10 business days of placing your order. Learn about our Shipping Policy here.