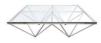

## Origami Coffee Table - Glass

## sku: HGTA665

A glass table top supported by a meticulous framework of steel rods, the Origami square coffee table presents a hypnotic fusion of geometry and design. The Origamis 12mm tempered glass measures 47 inches on each side. Glass Glass Top Dimensions: 47.3" x 47.3" x 15" Distance Between Legs Length: 22.8" Distance Between Legs Width: 22.8" Distance Leg To Edge - Length: 12.3" Distance Leg To Edge - Width: 12.3" Instance Leg To Edge - Width: 12.3" Imported In stock items will be shipped via freight shipping within 10-14 business days of placing your order. Scheduling of your delivery will be coordinated with you a few days after placing your order. Learn about our Shipping Policy here. In stock: 0