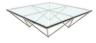

## Origami Coffee Table - Glass

## sku: HGTA665

A glass table top supported by a meticulous framework of steel rods, the Origami square coffee table presents a hypnotic fusion of geometry and design. The Origamis 12mm tempered glass measures 47 inches on each side. Glass Glass Top Dimensions: 47.3" x 47.3" x 15" Distance Between Legs Length: 22.8" Distance Between Legs Width: 22.8" Distance Leg To Edge - Length: 12.3" Distance Leg To Edge - Width: 12.3" Instance Leg To Edge - Width: 12.3" Imported In stock items will be shipped via freight shipping within 10-14 business days of placing your order. Scheduling of your delivery will be coordinated with you a few days after placing your order. Learn about our Shipping Policy here. In stock: 0