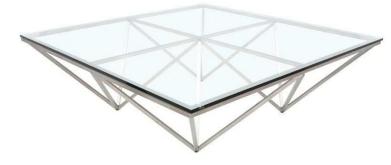

## Origami Coffee Table - Glass

## sku: HGTA665

A glass table top supported by a meticulous framework of steel rods, the Origami square coffee table presents a hypnotic fusion of geometry and design. The Origamis 12mm tempered glass measures 47 inches on each side. Glass Glass Top Dimensions: 47.3" x 47.3" x 15" Distance Between Legs Length: 22.8" Distance Between Legs Width: 22.8" Distance Leg To Edge - Length: 12.3" Distance Leg To Edge - Width: 12.3" Instance Leg To Edge - Width: 12.3" Imported In stock items will be shipped via freight shipping within 10-14 business days of placing your order. Scheduling of your delivery will be coordinated with you a few days after placing your order. Learn about our Shipping Policy here. In stock: 0