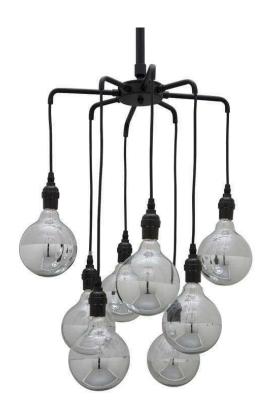

## Ocelot Pendant Lighting - Black

sku: HGVF275

The Ocelot pendent presents a unique opportunity to create a personal aestheticwith many applications. A powder black canopy frame supports adjustable blackpower cables and powder black socket housings. A clean contemporary design the Ocelot pendent offers limitless creative options simply by the choice of mediumbase light bulb.

Black Metal Fixture

Dimensions: 16" x 16" x 30"

Bulb Type: E26

Wattage Per Bulb: 60W Total Max Wattage: 480W Bulb(S) Included: NO

Imported

In stock items will be shipped via ground shipping within 4-10 business days of placing your order. Learn about our Shipping Policy here.