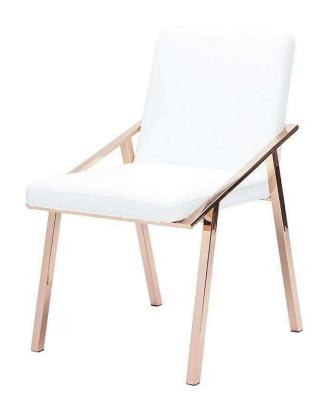

## Nika Dining Chair - White

sku: HGTB409

Sleek, angular and strikingly contemporary, the Nika dining chair has a bold, geometric profile in polished rose gold that is sculptural and light. The sloping armrests add a modern architectural element to the classic seat and backrest. Perfect for the fashion-forward interior space.

White Naugahyde Seat

Dimensions: 20.5" x 23.8" x 32.3"

Seat Depth: 17" Seat Height: 17.8" Armrest Height: 21.8" Seatback Height: 15.3"

Imported

In stock items will be shipped via ground shipping within 4-10 business days of placing your order. Learn about our Shipping Policy here.