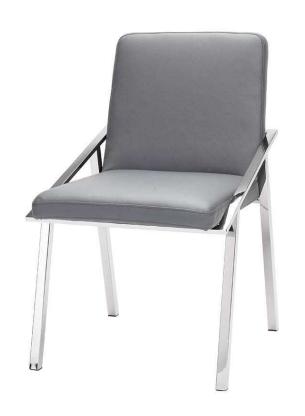

## Nika Dining Chair - Grey

sku: HGTB436

Sleek, angular and strikingly contemporary, the Nika dining chair has a bold, geometric profile in polished rose gold that is sculptural and light. The sloping armrests add a modern architectural element to the classic seat and backrest. Perfect for the fashion-forward interior space.

Grey Naugahyde Seat

Dimensions: 20.5" x 23.8" x 32.3"

Seat Depth: 17" Seat Height: 17.8" Armrest Height: 21.8" Seatback Height: 15.3"

Imported

In stock items will be shipped via ground shipping within 4-10 business days of placing your order. Learn about our Shipping Policy here.