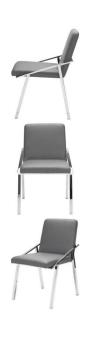

## Nika Dining Chair - Grey

sku: HGTB436

Sleek, angular and strikingly contemporary, the Nika dining chair has a bold, geometric profile in polished rose gold that is sculptural and light. The sloping armrests add a modern architectural element to the classic seat and backrest. Perfect for the fashion-forward interior space.

Grey Naugahyde Seat

Dimensions: 20.5" x 23.8" x 32.3"

Seat Depth: 17" Seat Height: 17.8" Armrest Height: 21.8" Seatback Height: 15.3"

Imported

In stock items will be shipped via ground shipping within 4-10 business days of placing your order. Learn about our Shipping Policy here.