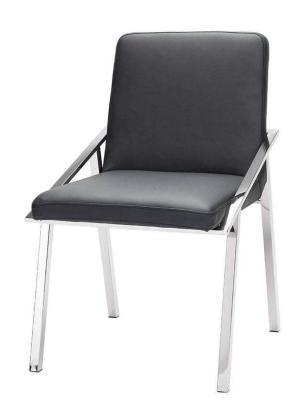

## Nika Dining Chair - Black

sku: HGTB447

Sleek, angular and strikingly contemporary, the Nika dining chair has a bold, geometric profile in polished rose gold that is sculptural and light. The sloping armrests add a modern architectural element to the classic seat and backrest. Perfect for the fashion-forward interior space.

Black Naugahyde Seat

Dimensions: 20.5" x 23.8" x 32.3"

Seat Depth: 17" Seat Height: 17.8" Armrest Height: 21.8" Seatback Height: 15.3"

Imported

In stock items will be shipped via ground shipping within 4-10 business days of placing your order. Learn about our Shipping Policy here.