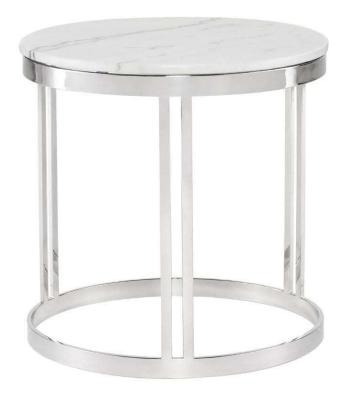

## Nicola Side Table - White

## sku: HGNA422

The Nicola side table finds balance and symmetry in the repetition of the round. A perfect circle of marble rests atop two elegant circumferences of stainless steel with doubled steel supports. The Nicolas minimalist design is striking for its simple formal elegance.

*White Stone Top Dimensions: 23.8" x 23.8" x 23.8"* 

Distance Between Legs Length: 23.3"

Distance Between Legs Width: 23.3"

Distance Leg To Edge - Length: 0.2"

Distance Leg To Edge - Width: 0.2"

Imported

In stock items will be shipped via freight shipping within 10-14 business days of placing your order. Scheduling of your delivery will be coordinated with you a few days after placing your order. Learn about our Shipping Policy here. In stock: 0