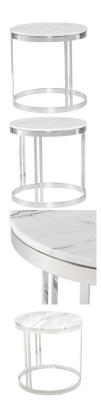

## Nicola Side Table - White

## sku: HGNA422

The Nicola side table finds balance and symmetry in the repetition of the round. A perfect circle of marble rests atop two elegant circumferences of stainless steel with doubled steel supports. The Nicolas minimalist design is striking for its simple formal elegance.

*White Stone Top Dimensions: 23.8" x 23.8" x 23.8"* 

Distance Between Legs Length: 23.3"

Distance Between Legs Width: 23.3"

Distance Leg To Edge - Length: 0.2"

Distance Leg To Edge - Width: 0.2"

Imported

In stock items will be shipped via freight shipping within 10-14 business days of placing your order. Scheduling of your delivery will be coordinated with you a few days after placing your order. Learn about our Shipping Policy here. In stock: 0