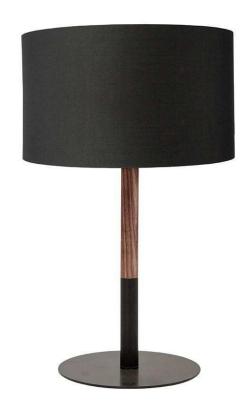

## Monroe Table Lighting - Black

sku: HGSK179

Subtle. Timeless. Brilliantly balanced. The Monroe table lamp behaves almost like a pedestal, showcasing the light diffused through its circular fabric shade. The lamp's radical simplicity extends to its 71-inch-long fabric-covered cord, colour-matched to its painted metal stem and base. Wood accents add contrast, texture, and visual interest without cluttering the concept.

Black Fabric Shade

Dimensions: 13" x 13" x 22"

Bulb Type: E26

Wattage Per Bulb: 150W Total Max Wattage: 150W Bulb(S) Included: NO

Imported

In stock items will be shipped via ground shipping within 4-10 business days of placing your order. Learn about our Shipping Policy here.