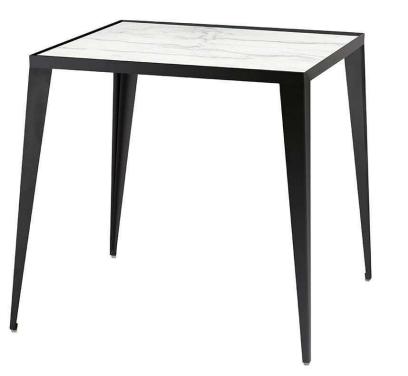

## Mink Side Table - White

sku: HGNA130 The Mink coffee table, marries a sleek form in steel and inlaid marble with classical contemporary minimalism, the result a timelessly sophisticated aesthetic. White Stone Top Dimensions: 22" x 22" x 20" Distance Between Legs Length: 22" Distance Between Legs Width: 22" Instance Between Legs Width: 22" Imported In stock items will be shipped via freight shipping within 10-14 business days of placing your order. Scheduling of your delivery will be coordinated with you a few days after placing your order. Learn about our Shipping Policy here. In stock: 25