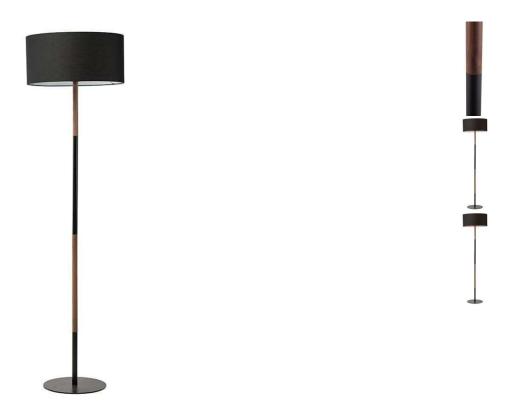

## Monroe Floor Lighting - Black

sku: HGSK145

The deceptively simple Monroe floor lamp blurs the distinction between body and accent--with near-equal lengths of stained wood and painted metal, anchored by a round base and fabric shade, for a playfully striped appearance. The effect continues with a colour-matched fabric-covered cord and integrated on/off/dimmer switch.

Black Fabric Shade

Dimensions: 17.8" x 17.8" x 65"

Bulb Type: E26

Wattage Per Bulb: 150W Total Max Wattage: 150W Bulb(S) Included: NO

Imported

In stock items will be shipped via ground shipping within 4-10 business days of placing your order. Learn