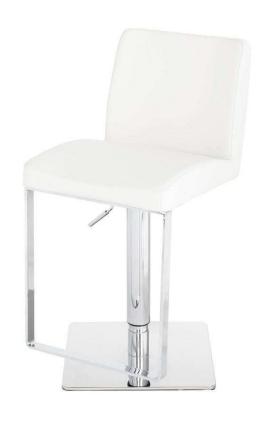

## Matteo Adjustable Stool - White

sku: HGAF120

The Matteo adjustable stool combines crisp modern design with comfortable, easy, functionality. The bar seat is made with leather, accented by a wrap-around high polish stainless steel foot rest. The hydraulic stainless steel base adjusts height up and down with the simple squeeze of a discreet hand lever placed within easy reach under the bar seat. Adjustable between 32 inches and 42 inches.

White Leather Seat

Dimensions: 15.8" x 19.8" x 32.8-42"

Seat Depth: 15"

Seat Height-Gas Lift Ext'D: 32.3" Seat Height-Gas Lift Compress: 22.5" Seat Back Height (Seat-Top): 11.8"

Imported

In stock items will be shipped via ground shipping within 4-10 business days of placing your order. Learn about our Shipping Policy here.