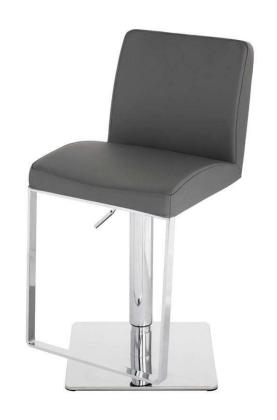

## Matteo Adjustable Stool - Dark Grey

sku: HGAF345

The Matteo adjustable stool combines crisp modern design with comfortable, easy, functionality. The bar seat is made with leather, accented by a wrap-around high polish stainless steel foot rest. The hydraulic stainless steel base adjusts height up and down with the simple squeeze of a discreet hand lever placed within easy reach under the bar seat. Adjustable between 32 inches and 42 inches.

Dark Grey Leather Seat

Dimensions: 15.8" x 19.8" x 32.8-42"

Seat Depth: 15"

Seat Height-Gas Lift Ext'D: 32.3" Seat Height-Gas Lift Compress: 22.5" Seat Back Height (Seat-Top): 11.8"

*Imported* 

In stock items will be shipped via ground shipping within 4-10 business days of placing your order. Learn about our Shipping Policy here.