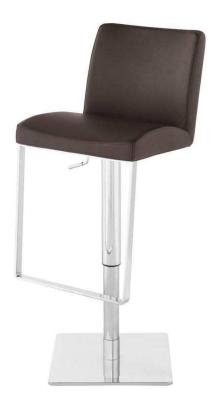

## Matteo Adjustable Stool - Brown

sku: HGAF118

The Matteo adjustable stool combines crisp modern design with comfortable, easy, functionality. The bar seat is made with leather, accented by a wrap-around high polish stainless steel foot rest. The hydraulic stainless steel base adjusts height up and down with the simple squeeze of a discreet hand lever placed within easy reach under the bar seat. Adjustable between 32 inches and 42 inches. Brown Leather Seat Dimensions: 15.8" x 19.8" x 32.8-42" Seat Depth: 15" Seat Height-Gas Lift Ext'D: 32.3" Seat Height-Gas Lift Compress: 22.5" Seat Back Height (Seat-Top): 11.8" Imported