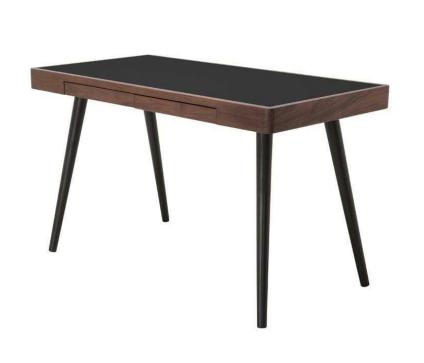

## Matte Desk Table - Black

sku: HGEM498

The Matte desk projects originality and warmth with a unique subtle design tastefully defining the environment it inhabits. With solid wood legs, a hard wood frame, two discreet drawers and a Melamine veneer top the very contemporary Matte finds the roots of its inspiration in the grand writing desks of the 19th century.

Black Polymer Top

Dimensions: 49" x 25" x 29"

Distance Between Legs Length: 43.5"

Distance Between Legs Width: 20.3"

Distance Leg To Edge - Length: 1.5"

Distance Leg To Edge - Width: 1"

Imported

In stock items will be shipped via freight shipping within 10-14 business days of placing your order. Scheduling of your delivery will be coordinated with you a few days after placing your order. Learn about our Shipping Policy here.