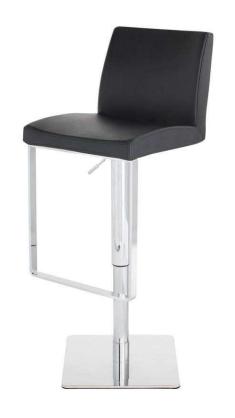

## Matteo Adjustable Stool - Black

sku: HGAF119

The Matteo adjustable stool combines crisp modern design with comfortable, easy, functionality. The bar seat is made with leather, accented by a wrap-around high polish stainless steel foot rest. The hydraulic stainless steel base adjusts height up and down with the simple squeeze of a discreet hand lever placed within easy reach under the bar seat. Adjustable between 32 inches and 42 inches.

Black Leather Seat

Dimensions: 15.8" x 19.8" x 32.8-42"

Seat Depth: 15"

Seat Height-Gas Lift Ext'D: 32.3" Seat Height-Gas Lift Compress: 22.5" Seat Back Height (Seat-Top): 11.8"

Imported

In stock items will be shipped via ground shipping within 4-10 business days of placing your order. Learn about our Shipping Policy here.