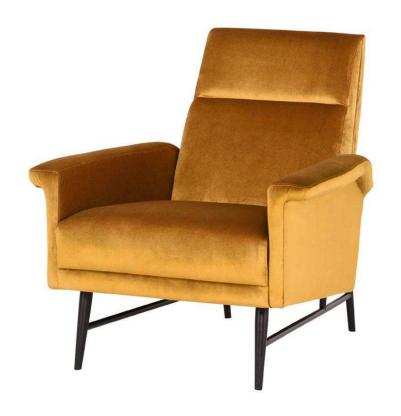

## Mathise Occasional Chair - Mustard

sku: HGSC341

Inspired by mid-century modern design, the Mathise occasional chair features a broad high-backed frame enveloped in lush Velour fabric, supported by a refined matte black steel base. The strong distinguished form, both functional and defined emphasizes sophisticated comfort.

Mustard Fabric Seat

Dimensions: 32.3" x 35" x 34.3"

Seat Depth: 22.8" Seat Height: 17"

Armrest Height: 21.8" Seatback Height: 19.3"

Imported

In stock items will be shipped via freight shipping within 10-14 business days of placing your order. Scheduling of your delivery will be coordinated with you a few days after placing your order. Learn about our Shipping Policy here.