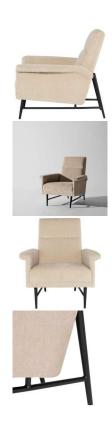

## Mathise Occasional Chair - Almond

sku: HGSC620

Inspired by mid-century modern design, the Mathise occasional chair features a broad high-backed frame enveloped in lush fabric, supported by a refined matte black steel base. The strong distinguished form, both functional and defined emphasizes sophisticated comfort.

Almond Fabric Seat

Dimensions: 32.3" x 35" x 34.3"

Seat Depth: 22.8" Seat Height: 17"

Armrest Height: 21.8" Seatback Height: 19.3"

Imported

In stock items will be shipped via freight shipping within 10-14 business days of placing your order. Scheduling of your delivery will be coordinated with you a few days after placing your order. Learn about our Shipping Policy here.