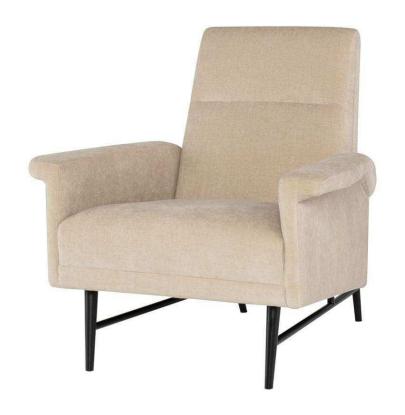

## Mathise Occasional Chair - Almond

sku: HGSC620

Inspired by mid-century modern design, the Mathise occasional chair features a broad high-backed frame enveloped in lush fabric, supported by a refined matte black steel base. The strong distinguished form, both functional and defined emphasizes sophisticated comfort.

Almond Fabric Seat

Dimensions: 32.3" x 35" x 34.3"

Seat Depth: 22.8" Seat Height: 17"

Armrest Height: 21.8" Seatback Height: 19.3"

Imported

In stock items will be shipped via freight shipping within 10-14 business days of placing your order. Scheduling of your delivery will be coordinated with you a few days after placing your order. Learn about our Shipping Policy here.