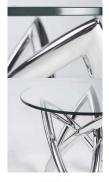

## sku: HGTB487

The brilliantly fluid Martina side table presents a dynamic sculptural aesthetic of continuous movement. Stainless steel and tempered glass combine with modern, dramatic effect.

Silver Metal Base

Dimensions: 23.8" x 23.8" x 21.8"

Distance Between Legs Length: 17.3"

Distance Between Legs Width: 15"

Distance Leg To Edge - Length: 12"

Distance Leg To Edge - Width: 13.3"

Imported

In stock items will be shipped via freight shipping within 10-14 business days of placing your order. Scheduling of your delivery will be coordinated with you a few days after placing your order. Learn about our Shipping Policy here. In stock: 0