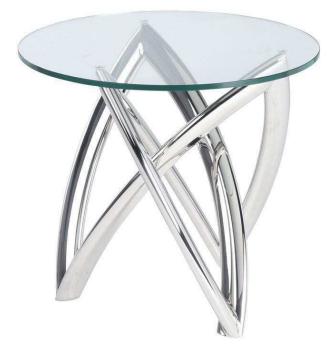

## Martina Side Table - Silver

## sku: HGTB487

The brilliantly fluid Martina side table presents a dynamic sculptural aesthetic of continuous movement. Stainless steel and tempered glass combine with modern, dramatic effect.

Silver Metal Base

Dimensions: 23.8" x 23.8" x 21.8"

Distance Between Legs Length: 17.3"

Distance Between Legs Width: 15"

Distance Leg To Edge - Length: 12"

Distance Leg To Edge - Width: 13.3"

Imported

In stock items will be shipped via freight shipping within 10-14 business days of placing your order. Scheduling of your delivery will be coordinated with you a few days after placing your order. Learn about our Shipping Policy here. In stock: 0