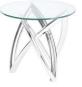

## Martina Side Table - Silver

## sku: HGTB487

The brilliantly fluid Martina side table presents a dynamic sculptural aesthetic of continuous movement. Stainless steel and tempered glass combine with modern, dramatic effect.

Silver Metal Base

Dimensions: 23.8" x 23.8" x 21.8"

Distance Between Legs Length: 17.3"

Distance Between Legs Width: 15"

Distance Leg To Edge - Length: 12"

Distance Leg To Edge - Width: 13.3"

Imported

In stock items will be shipped via freight shipping within 10-14 business days of placing your order. Scheduling of your delivery will be coordinated with you a few days after placing your order. Learn about our Shipping Policy here. In stock: 0