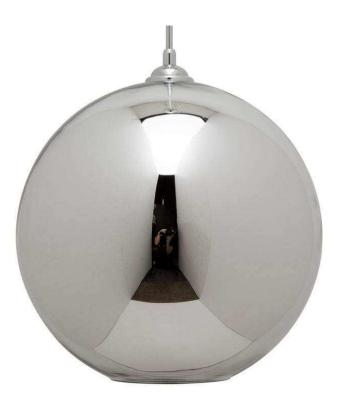

## Marshall Pendant Lighting - Silver

sku: HGKI143

The perfectly spherical Marshall pendant projects an effortless sophistication. The pendants flawlessly round reflective glass shade captures the pure spirit of contemporary minimalism in chrome. Rounding out the pristine modernist aesthetic, a stainless steel canopy and clear power cable. Silver Glass Shade Dimensions: 15.8" x 15.8" x 15" Bulb Type: E26 Wattage Per Bulb: 60W Total Max Wattage: 60W Bulb(S) Included: NO Imported In stock items will be shipped via ground shipping within 4-10 business days of placing your order. Learn about our Shipping Policy here. In stock: 0