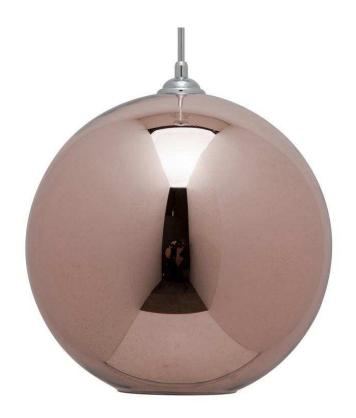

## Marshall Pendant Lighting - Copper

sku: HGKI145

The perfectly spherical Marshall pendant projects an effortless sophistication. The pendants flawlessly round reflective glass shade captures the pure spirit of contemporary minimalism in chrome. Rounding out the pristine modernist aesthetic, a stainless steel canopy and clear power cable.

Copper Glass Shade

Dimensions: 15.8" x 15.8" x 15"

Bulb Type: E26

Wattage Per Bulb: 60W Total Max Wattage: 60W Bulb(S) Included: NO

Imported

In stock items will be shipped via ground shipping within 4-10 business days of placing your order. Learn about our Shipping Policy here.