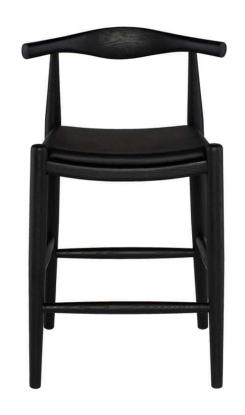

## Maja Counter Stool - Black

sku: HGEM877

The Maja counter stool embodies the understated elegance of mid-century design. A sturdy traditional stool crafted from solid oak, sculptured and refined to produce a subtle graceful piece of wood work. Finishing the aesthetic, a gently molded form fitting leather upholstered seat cushion.

Black Naugahyde Seat

Dimensions: 21.8" x 19.5" x 35"

Seat Depth: 16.8"

Seat Back Height (Seat-Top): 10"

Imported

In stock items will be shipped via freight shipping within 10-14 business days of placing your order. Scheduling of your delivery will be coordinated with you a few days after placing your order. Learn about our Shipping Policy here.