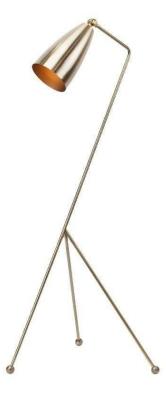

## Lucille Floor Lighting - Antique Brass

sku: HGRA226

Smart minimalism defines the Lucille bringing a compact design approach to standard floor lighting. The tripod base of the Lucille achieves a minimal footprint while the flexible shade angles and pivots to personalize the lighting environment. Antique Brass Metal Shade Dimensions: 23" x 19" x 48.5" Bulb Type: E26 Wattage Per Bulb: 60W Total Max Wattage: 60W Bulb(S) Included: NO Imported In stock items will be shipped via ground shipping within 4-10 business days of placing your order. Learn about our Shipping Policy here. In stock: 83