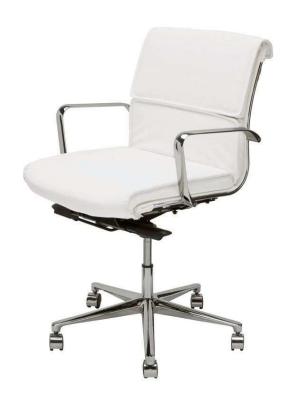

## Lucia Office Chair - White

sku: HGJL287

A sleek, modern classic, the Lucia high back office chair offers comfort and style with a smart, versatile design. The Lucia is fully adjustable with a 5 star castor base for 360 degree swivel rotation. The result an elegantly tailored streamlined look for the modern office.

White Naugahyde Seat

Dimensions: 23" x 26" x 36-39"

Seat Depth: 18.3" Seat Height: 20.8-24"

Armrest Height: 26.8-29.8" Seatback Height: 16.5"

Imported

In stock items will be shipped via ground shipping within 4-10 business days of placing your order. Learn about our Shipping Policy here.