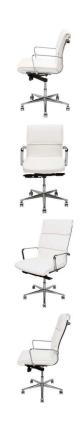

## Lucia Office Chair - White

sku: HGJL287

A sleek, modern classic, the Lucia high back office chair offers comfort and style with a smart, versatile design. The Lucia is fully adjustable with a 5 star castor base for 360 degree swivel rotation. The result an elegantly tailored streamlined look for the modern office.

White Naugahyde Seat

Dimensions: 23" x 26" x 36-39"

Seat Depth: 18.3" Seat Height: 20.8-24"

Armrest Height: 26.8-29.8" Seatback Height: 16.5"

Imported

In stock items will be shipped via ground shipping within 4-10 business days of placing your order. Learn about our Shipping Policy here.