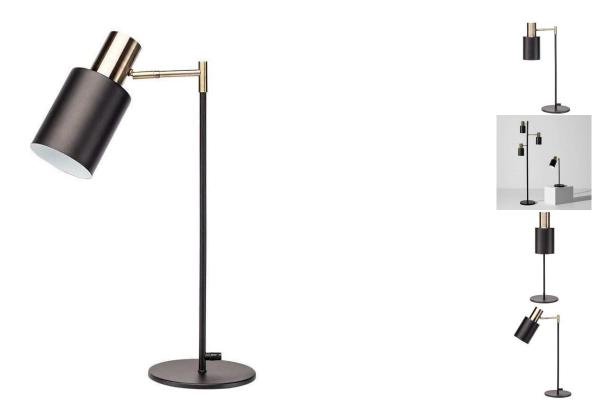

## sku: HGRA408

The Lucca table lamp's visual coherence and intriguing proportion makes it appropriate for placement on a desk, table, or countertop. Clean, cylindrical, component-driven styling is kept distraction-free with an in-line on/off switch, integrated into a generous 71-inch-long cord. Black Metal Shade Dimensions: 12" x 7" x 21.5" Bulb Type: E12 Wattage Per Bulb: 60W Total Max Wattage: 60W Bulb(S) Included: NO Imported In stock items will be shipped via ground shipping within 4-10 business days of placing your order. Learn about our Shipping Policy here. In stock: 0