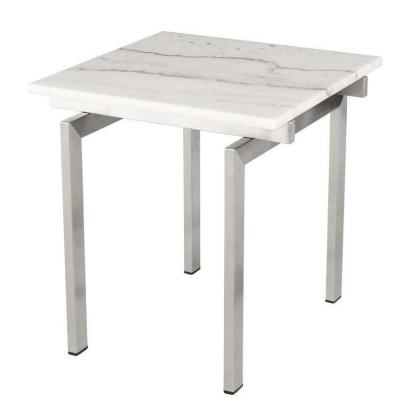

## Louve Side Table - White

sku: HGNA124

The Louve side table features a square marble top, perched upon 2 cross-beam supports, set vertically. These supports, in turn, sit atop 2 sets of legs--a balancing act that makes for a substantial ethereal aesthetic.

White Stone Top

Dimensions: 19.8" x 19.8" x 22.8"

Distance Between Legs Length: 16.3"

Distance Between Legs Width: 12.5"

Distance Leg To Edge - Length: 2.8"

Distance Leg To Edge - Width: 2.8"

Imported

In stock items will be shipped via freight shipping within 10-14 business days of placing your order. Scheduling of your delivery will be coordinated with you a few days after placing your order. Learn about our Shipping Policy here.