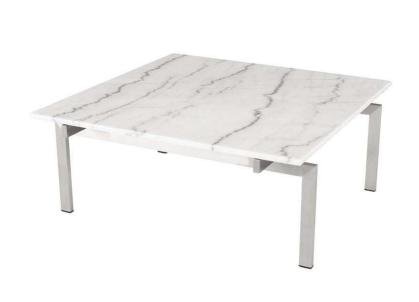

## Louve Coffee Table - White

sku: HGNA118

The Louve coffee table features a rectangular marble top, perched upon 2 cross-beam supports, set vertically. These supports, in turn, sit atop 2 sets of legs--a balancing act that makes for a substantial ethereal aesthetic.

White Stone Top

Dimensions: 36" x 36" x 15.8"

Distance Between Legs Length: 32.8" Distance Between Legs Width: 24.8"

Distance Leg To Edge - Length: 4.8"

Distance Leg To Edge - Width: 4.8"

Imported

In stock items will be shipped via freight shipping within 10-14 business days of placing your order. Scheduling of your delivery will be coordinated with you a few days after placing your order. Learn about our Shipping Policy here.