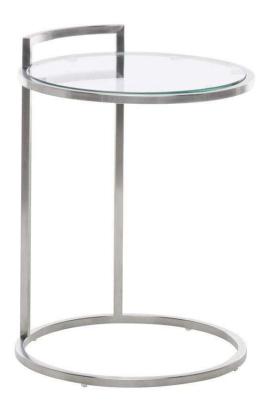

## sku: HGTA617

The Lily side table features an elegant rendering of mirrored forms in delicate steel and glass. A simple rounded table top supported by two exceptionally slim legs is matched by an open circular base presenting a light, weightless aesthetic. Simple, elegant, smart. Silver Metal Base Dimensions: 16" x 16" x 22" Distance Between Legs Length: 9" Distance Between Legs Width: 9" Imported In stock items will be shipped via freight shipping within 10-14 business days of placing your order. Scheduling of your delivery will be coordinated with you a few days after placing your order. Learn about our Shipping Policy here. In stock: 0