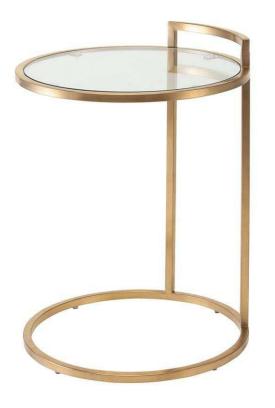

## Lily Side Table - Gold

sku: HGTB266

The Lily side table features an elegant rendering of mirrored forms in delicate steel and glass. A simple rounded table top supported by two exceptionally slim legs is matched by an open circular base presenting a light, weightless aesthetic. Simple, elegant, smart.

Gold Metal Base

Dimensions: 16" x 16" x 22"

Distance Between Legs Length: 9" Distance Between Legs Width: 9"

Imported

In stock items will be shipped via freight shipping within 10-14 business days of placing your order. Scheduling of your delivery will be coordinated with you a few days after placing your order. Learn about our Shipping Policy here.