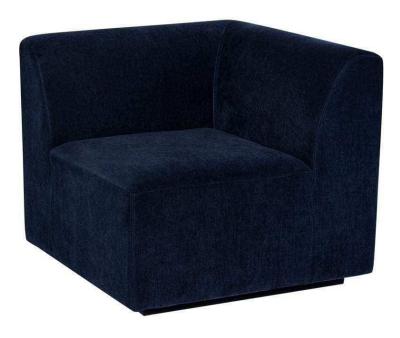

## sku: HGSC880

Let your personality shine with the playful Lilou modular sofa collection. Mix and match from an assortment of vivid shades in soft, crushed velvet or stick to a statement monochrome hue. The sofas boxy base is matched with an inviting, curved back. Twilight Fabric Right Corner Dimensions: 33.5" x 33.5" x 29.5" Seat Depth: 23.8" Seat Height: 17.5" Armrest Height: 12.3" Imported In-stock items will be shipped via freight shipping within 10-14 business days of placing your order. Scheduling of your delivery will be coordinated with you a few days after placing your order. Learn about our Shipping Policy here. In stock: 4