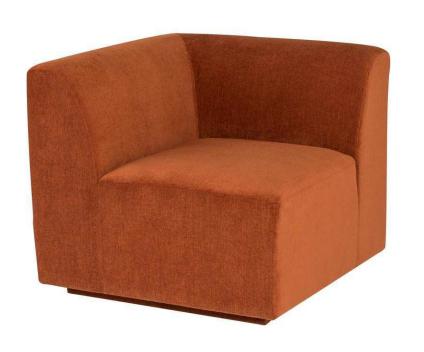

## Lilou Modular Sofa - Terra Cotta Left Corner

sku: HGSC867

Let your personality shine with the playful Lilou modular sofa collection. Mix and match from an assortment of vivid shades in soft, crushed velvet or stick to a statement monochrome hue. The sofas boxy base is matched with an inviting, curved back. Perfect for adding a playful pop of color to any room.

Terra Cotta Fabric Left Corner Dimensions: 33.5" x 33.5" x 29.5"

Seat Depth: 23.8" Seat Height: 17.5" Seatback Height: 12.3"

Imported

In-stock items will be shipped via freight shipping within 10-14 business days of placing your order. Scheduling of your delivery will be coordinated with you a few days after placing your order. Learn about our Shipping Policy here.