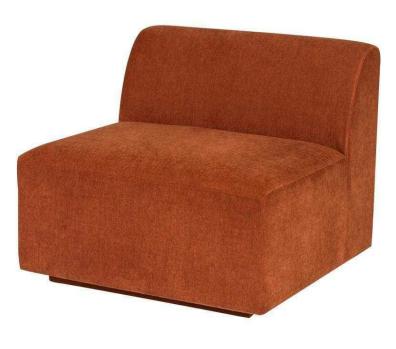

## Lilou Modular Sofa - Terra Cotta Armless Seat

## sku: HGSC869

Let your personality shine with the playful Lilou modular sofa collection. Mix and match from an assortment of vivid shades in soft, crushed velvet or stick to a statement monochrome hue. The sofas boxy base is matched with an inviting, curved back. Perfect for adding a playful pop of color to any room.

Terra Cotta Fabric Armless Seat Dimensions: 33.5" x 33.5" x 29.5" Seat Depth: 23.8" Seat Height: 17.5" Seatback Height: 12.3" Imported In-stock items will be shipped via freight shipping within 10-14 business days of placing your order. Scheduling of your delivery will be coordinated with you a few days after placing your order. Learn about our Shipping Policy here. In stock: 0