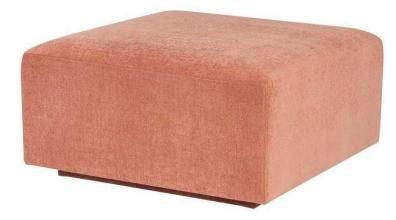

## Lilou Modular Ottoman - Nectarine

sku: HGSC874

Let your personality shine with the playful Lilou modular sofa collection. Mix and match from an assortment of vivid shades in soft, crushed velvet or stick to a statement monochrome hue. The sofaÆsá boxy base is matched with an inviting, curved back. Perfect for adding a playful pop of color to any room.

Nectarine Fabric Ottoman Dimensions: 33.5" x 33.5" x 17.5" Imported In stock items will be shipped via freight shipping within 10-14 business days of placing your order. Scheduling of your delivery will be coordinated with you a few days after placing your order. Learn about our Shipping Policy here. In stock: 2