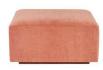

## Lilou Modular Ottoman - Nectarine

sku: HGSC874

Let your personality shine with the playful Lilou modular sofa collection. Mix and match from an assortment of vivid shades in soft, crushed velvet or stick to a statement monochrome hue. The sofaÆsá boxy base is matched with an inviting, curved back. Perfect for adding a playful pop of color to any room.

Nectarine Fabric Ottoman Dimensions: 33.5" x 33.5" x 17.5" Imported In stock items will be shipped via freight shipping within 10-14 business days of placing your order. Scheduling of your delivery will be coordinated with you a few days after placing your order. Learn about our Shipping Policy here. In stock: 2