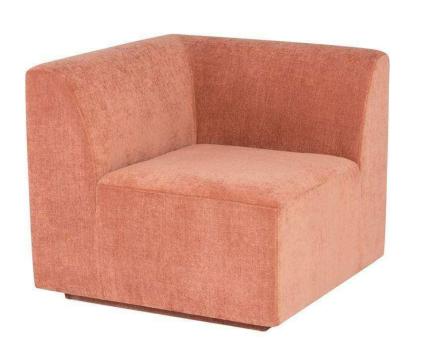

## Lilou Modular Sofa - Nectarine Left Corner

sku: HGSC871

Let your personality shine with the playful Lilou modular sofa collection. Mix and match from an assortment of vivid shades in soft, crushed velvet or stick to a statement monochrome hue. The sofas boxy base is matched with an inviting, curved back. Perfect for adding a playful pop of color to any room.

Nectarine Fabric Left Corner Dimensions: 33.5" x 29.5"

Seat Depth: 23.8" Seat Height: 17.5" Seatback Height: 12.3"

Imported

In-stock items will be shipped via freight shipping within 10-14 business days of placing your order. Scheduling of your delivery will be coordinated with you a few days after placing your order. Learn about our Shipping Policy here.