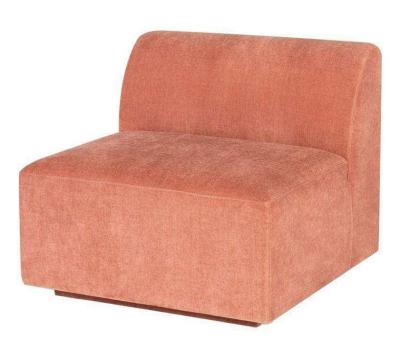

## Lilou Modular Sofa - Nectarine Armless Seat

## sku: HGSC873

Let your personality shine with the playful Lilou modular sofa collection. Mix and match from an assortment of vivid shades in soft, crushed velvet or stick to a statement monochrome hue. The sofas boxy base is matched with an inviting, curved back. Perfect for adding a playful pop of color to any room.

Nectarine Fabric Armless Seat Dimensions: 33.5" x 33.5" x 29.5" Seat Depth: 23.8" Seat Height: 17.5" Seatback Height: 12.3" Imported In-stock items will be shipped via freight shipping within 10-14 business days of placing your order. Scheduling of your delivery will be coordinated with you a few days after placing your order. Learn about our Shipping Policy here. In stock: 0