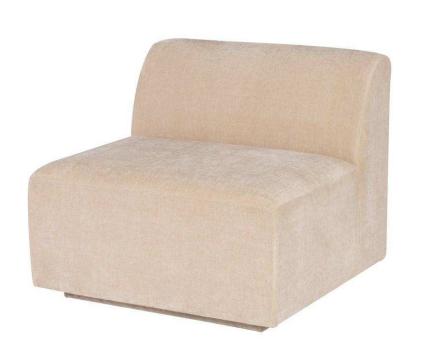

## Lilou Modular Sofa - Almond Armless Seat

sku: HGSC865

Let your personality shine with the playful Lilou modular sofa collection. Mix and match from an assortment of vivid shades in soft, crushed velvet or stick to a statement monochrome hue. The sofas boxy base is matched with an inviting, curved back.

Almond Fabric Armless Seat

Dimensions: 33.5" x 33.5" x 29.5"

Seat Depth: 23.8" Seat Height: 17.5" Seatback Height: 12.3"

Imported

In-stock items will be shipped via freight shipping within 10-14 business days of placing your order. Scheduling of your delivery will be coordinated with you a few days after placing your order. Learn about our Shipping Policy here.