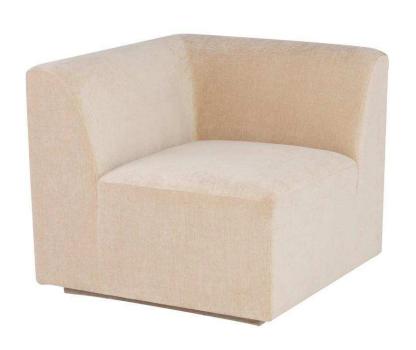

## Lilou Modular Sofa - Almond Left Corner

sku: HGSC863

Let your personality shine with the playful Lilou modular sofa collection. Mix and match from an assortment of vivid shades in soft, crushed velvet or stick to a statement monochrome hue. The sofas boxy base is matched with an inviting, curved back.

Almond Fabric Left Corner

Dimensions: 33.5" x 33.5" x 29.5"

Seat Depth: 23.8" Seat Height: 17.5" Seatback Height: 12.3"

Imported

In-stock items will be shipped via freight shipping within 10-14 business days of placing your order. Scheduling of your delivery will be coordinated with you a few days after placing your order. Learn about our Shipping Policy here.