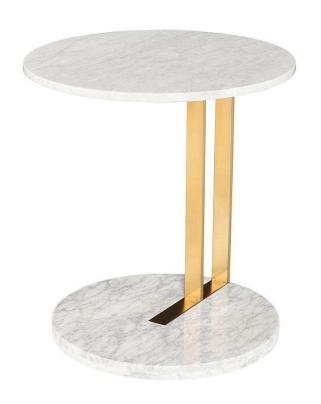

## Lia Side Table - White

sku: HGDJ958

The Lia side table finds it's unique character in the simple elegant repetition of shape and material form. A white marble circular base is mirriored by a white marble circular top cupported by 2 identical vertical polished stainless steel supports. The result effortless balanced harmony.

White Stone Top

Dimensions: 20" x 20" x 22"

Distance Between Legs Length: 4"

Distance Leg To Edge - Length: 2"

Imported

In stock items will be shipped via freight shipping within 10-14 business days of placing your order. Scheduling of your delivery will be coordinated with you a few days after placing your order. Learn about our Shipping Policy here.