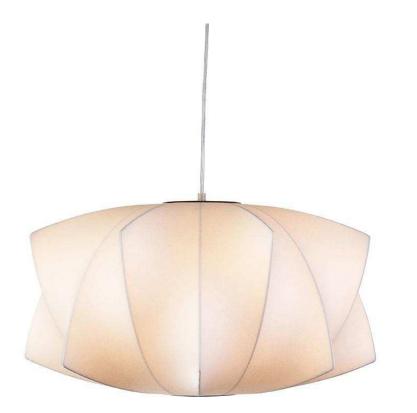

## Lex Pendant Lighting - White

sku: HGMO106

The Lex pendant is distinguished by its warm fabric shade. Poly resin is stretched over a finely crafted ribbed frame of 16.5 inches producing a rich filtered light, a unique elegant design. A brushed stainless steel shaft and base compliments and completes the refined aesthetic.

White Polymer Shade

Dimensions: 21.3" x 21.3" x 11.5"

Bulb Type: E26

Wattage Per Bulb: 100W Total Max Wattage: 100W Bulb(S) Included: NO

Imported

In stock items will be shipped via ground shipping within 4-10 business days of placing your order. Learn about our Shipping Policy here.