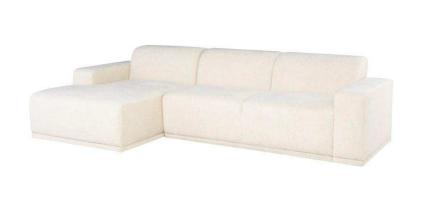

## Leo Sectional Sofa - Coconut

sku: HGSC712

Clean lines and lustrous velvet are the defining characteristics of this sharp design. The Leo sectional sits low in your sitting room, striking a dynamic profile. Its gently padded cushions are firm yet comfortable, creating a strong shape that Es easy to unwind on.

Coconut Fabric Seat

Dimensions: 115" x 60.5" x 30.8"

Seat Depth: 23.5" Seat Height: 18.3" Armrest Height: 23" Seatback Height: 12.5"

Imported

In stock items will be shipped via freight shipping within 10-14 business days of placing your order. Scheduling of your delivery will be coordinated with you a few days after placing your order. Learn about our Shipping Policy here.