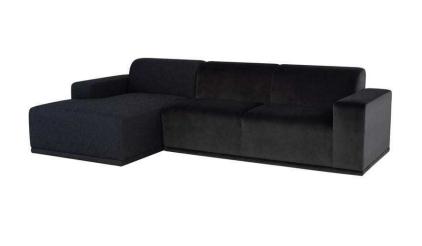

## Leo Sectional Sofa - Shadow Grey

sku: HGSC908

Clean lines and lustrous velvet are the defining characteristics of this sharp design. The Leo sectional sits low in your sitting room, striking a dynamic profile. Its gently padded cushions are firm yet comfortable, creating a strong shape that Es easy to unwind on.

Shadow Grey Fabric Seat

Dimensions: 115" x 60.5" x 30.8"

Seat Depth: 23.5" Seat Height: 18.3" Armrest Height: 23" Seatback Height: 12.5"

Imported

In stock items will be shipped via freight shipping within 10-14 business days of placing your order. Scheduling of your delivery will be coordinated with you a few days after placing your order. Learn about our Shipping Policy here.