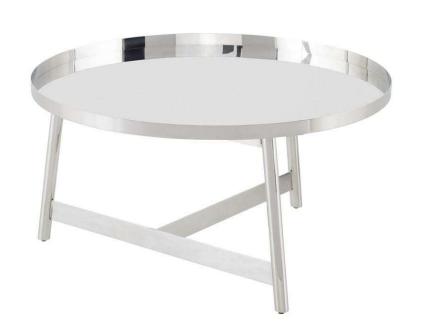

## Landon Coffee Table - Silver

sku: HGSX497

The Landon coffee and side tables couple with a graceful precision of form. Polished steel legs uniquely intersect allowing for two integrated table tops that can nest together or stand smartly alone. The motif is emblematic of innovative and creative design.

Silver Metal Table

Dimensions: 31.5" x 31.5" x 16.3" Distance Between Legs Length: 24.8" Distance Between Legs Width: 19" Distance Leg To Edge - Length: 0.5" Distance Leg To Edge - Width: 1"

Imported

In stock items will be shipped via ground shipping within 4-10 business days of placing your order. Learn about our Shipping Policy here.