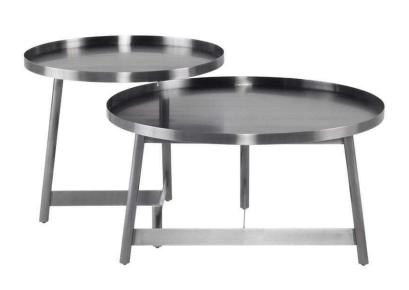

## Landon Coffee Table - Graphite

## sku: HGSX499

The Landon coffee and side tables couple with a graceful precision of form. Brushed graphite legs uniquely intersect allowing for two integrated table tops that can nest together or stand smartly alone. The motif is emblematic of innovative and creative design.

*Graphite Metal Table Dimensions: 31.5" x 31.5" x 16.3"* 

Distance Between Legs Length: 24.8"

Distance Between Legs Width: 19"

Distance Leg To Edge - Length: 0.5"

Distance Leg To Edge - Width: 1"

Imported

In stock items will be shipped via ground shipping within 4-10 business days of placing your order. Learn about our Shipping Policy here. In stock: 11