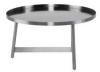

## Landon Coffee Table - Graphite

## sku: HGSX499

The Landon coffee and side tables couple with a graceful precision of form. Brushed graphite legs uniquely intersect allowing for two integrated table tops that can nest together or stand smartly alone. The motif is emblematic of innovative and creative design.