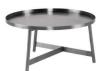

## Landon Coffee Table - Graphite

## sku: HGSX499

The Landon coffee and side tables couple with a graceful precision of form. Brushed graphite legs uniquely intersect allowing for two integrated table tops that can nest together or stand smartly alone. The motif is emblematic of innovative and creative design.