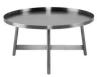

## Landon Coffee Table - Graphite

## sku: HGSX499

The Landon coffee and side tables couple with a graceful precision of form. Brushed graphite legs uniquely intersect allowing for two integrated table tops that can nest together or stand smartly alone. The motif is emblematic of innovative and creative design.

*Graphite Metal Table Dimensions: 31.5" x 31.5" x 16.3"* 

Distance Between Legs Length: 24.8"

Distance Between Legs Width: 19"

Distance Leg To Edge - Length: 0.5"

Distance Leg To Edge - Width: 1"

Imported

In stock items will be shipped via ground shipping within 4-10 business days of placing your order. Learn about our Shipping Policy here. In stock: 11