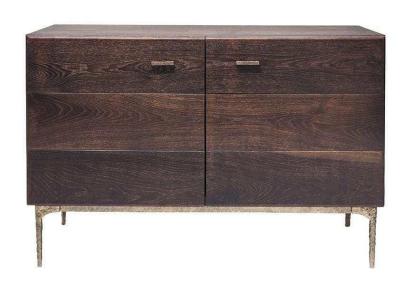

## Kulu Sideboard Cabinet - Seared

sku: HGSR511

The bronze sculptures of the Giacometti brothers inspire the two door Kulu sideboard featuring textured legs sculpted by hand, buffed and either blackened or gilded in recycled cast iron. Using sustainably sourced French white Oak, each piece of timber is hand cut, hand crafted and finally seared to bring out the wood grains unique character. The elegant, timeless Kulu sideboard is available in black cast iron with seared Oak or gilded bronze cast iron with seared Oak.

Seared Wood Door

Dimensions: 47.3" x 19.8" x 31.5"

Number Of Shelves: 1" Shelf Thickness: 0.8" Box Thickness: 1"

Distance Underside To Floor: 8.8"

Imported

In stock items will be shipped via ground shipping within 4-10 business days of placing your order. Learn about our Shipping Policy here.