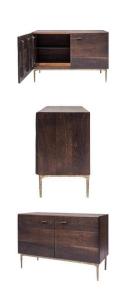

## Kulu Sideboard Cabinet - Seared

sku: HGSR511

The bronze sculptures of the Giacometti brothers inspire the two door Kulu sideboard featuring textured legs sculpted by hand, buffed and either blackened or gilded in recycled cast iron. Using sustainably sourced French white Oak, each piece of timber is hand cut, hand crafted and finally seared to bring out the wood grains unique character. The elegant, timeless Kulu sideboard is available in black cast iron with seared Oak or gilded bronze cast iron with seared Oak.

Seared Wood Door

Dimensions: 47.3" x 19.8" x 31.5"

Number Of Shelves: 1" Shelf Thickness: 0.8" Box Thickness: 1"

Distance Underside To Floor: 8.8"

Imported

In stock items will be shipped via ground shipping within 4-10 business days of placing your order. Learn about our Shipping Policy here.