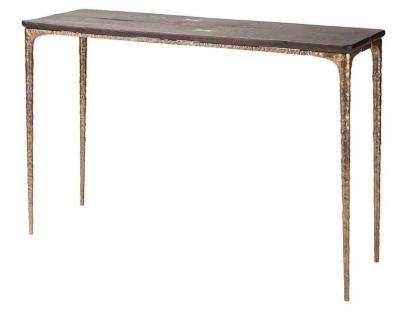

## Kulu Console Table - Seared

## sku: HGSR510

The bronze sculptures of the Giacometti brothers inspire the Kulu dining console featuring textured legs sculpted by hand, buffed and either blackened or gilded in recycled cast iron. Using sustainably sourced solid French white Oak, each piece of timber is hand cut, hand crafted and finally seared to bring out the wood grains unique character. Precisely fitted dovetailing notes add to the consoles distinctive character.

Seared Wood Top Dimensions: 47.3" x 15" x 30" Distance Between Legs Length: 45.3" Distance Between Legs Width: 13" Imported In stock items will be shipped via ground shipping within 4-10 business days of placing your order. Learn about our Shipping Policy here. In stock: 0