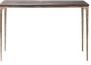

## Kulu Console Table - Seared

## sku: HGSR510

The bronze sculptures of the Giacometti brothers inspire the Kulu dining console featuring textured legs sculpted by hand, buffed and either blackened or gilded in recycled cast iron. Using sustainably sourced solid French white Oak, each piece of timber is hand cut, hand crafted and finally seared to bring out the wood grains unique character. Precisely fitted dovetailing notes add to the consoles distinctive character.

Seared Wood Top Dimensions: 47.3" x 15" x 30" Distance Between Legs Length: 45.3" Distance Between Legs Width: 13" Imported In stock items will be shipped via ground shipping within 4-10 business days of placing your order. Learn about our Shipping Policy here. In stock: 0