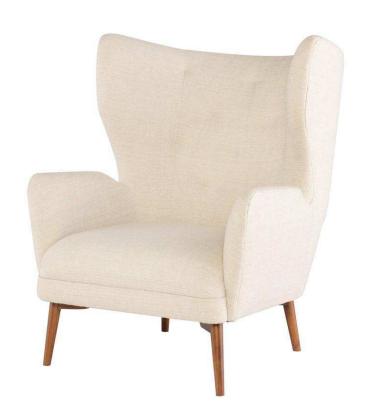

## Klara Single Seat Sofa - Sand

sku: HGSC103

With its exaggerated shoulders and extra-high back--delivering privacy and tranquility in both commercial and residential contexts--the Klara single seater features a faux-tufted back, boldly declarative armrests, and shapely ash-stained walnut legs.

Sand Fabric Seat

Dimensions: 32.3" x 35.8" x 41"

Seat Depth: 23.5" Seat Height: 17"

Armrest Height: 23.5" Seatback Height: 24"

Imported

In stock items will be shipped via freight shipping within 10-14 business days of placing your order. Scheduling of your delivery will be coordinated with you a few days after placing your order. Learn about our Shipping Policy here.