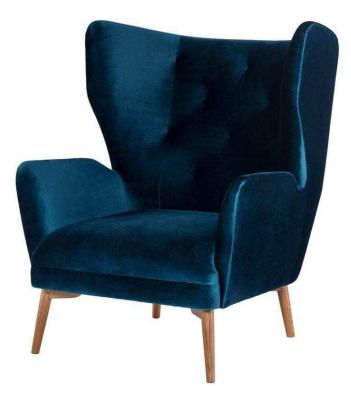

## Klara Single Seat Sofa - Midnight Blue

sku: HGSC382

With its bold extra-high back the dynamic Klara occasional chair promises comfort and intimacy. Sweeping armrests, subtle tufting and shapely Walnut legs round out this striking design. Midnight Blue Fabric Seat Dimensions: 32.3" x 35.8" x 41" Seat Depth: 23.5" Seat Height: 17" Armrest Height: 23.5" Seatback Height: 24" Imported In stock items will be shipped via freight shipping within 10-14 business days of placing your order. Scheduling of your delivery will be coordinated with you a few days after placing your order. Learn about our Shipping Policy here. In stock: 3