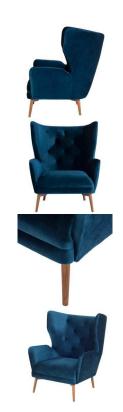

## Klara Single Seat Sofa - Midnight Blue

sku: HGSC382

With its bold extra-high back the dynamic Klara occasional chair promises comfort and intimacy. Sweeping armrests, subtle tufting and shapely Walnut legs round out this striking design. Midnight Blue Fabric Seat Dimensions: 32.3" x 35.8" x 41" Seat Depth: 23.5" Seat Height: 17" Armrest Height: 23.5" Seatback Height: 24" Imported In stock items will be shipped via freight shipping within 10-14 business days of placing your order. Scheduling of your delivery will be coordinated with you a few days after placing your order. Learn about our Shipping Policy here. In stock: 3