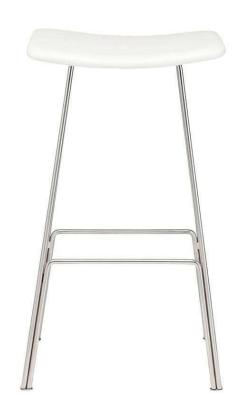

## Kirsten Counter Stool - White

sku: HGEM665

Equally suitable for commercial and residential applications, the refined Kirsten counter stool features a smart ergonomically arched saddle seat, placed over a neat light tubular base. It occupies a minimal footprint, ideal for tight spaces and crowded quarters.

White Leather Seat

Dimensions: 17.5" x 13" x 26.5"

Seat Depth: 12.5"

Imported

In stock items will be shipped via freight shipping within 10-14 business days of placing your order. Scheduling of your delivery will be coordinated with you a few days after placing your order. Learn about our Shipping Policy here.