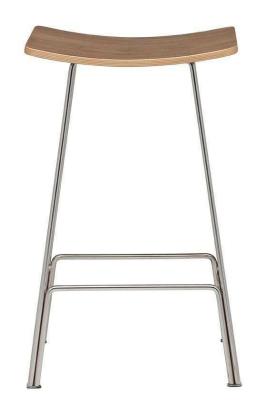

## Kirsten Counter Stool - Walnut

sku: HGEM729

Equally suitable for commercial and residential applications, the refined Kirsten counter stool features a smart ergonomically arched saddle seat, placed over a neat light tubular base. It occupies a minimal footprint, ideal for tight spaces and crowded quarters.

Walnut Wood Seat

Dimensions: 17.5" x 13" x 26.5"

Seat Depth: 11.8"

Imported

In stock items will be shipped via freight shipping within 10-14 business days of placing your order. Scheduling of your delivery will be coordinated with you a few days after placing your order. Learn about our Shipping Policy here.