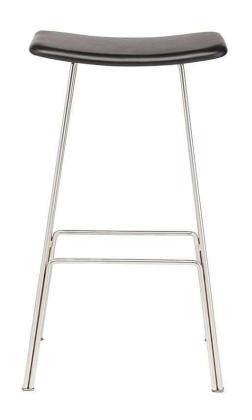

## Kirsten Counter Stool - Black

sku: HGEM666

Equally suitable for commercial and residential applications, the refined Kirsten counter stool features a smart ergonomically arched saddle seat, placed over a neat light tubular base. It occupies a minimal footprint, ideal for tight spaces and crowded quarters.

Black Leather Seat

Dimensions: 17.5" x 13" x 26.5"

Seat Depth: 12.5"

Imported

In stock items will be shipped via freight shipping within 10-14 business days of placing your order. Scheduling of your delivery will be coordinated with you a few days after placing your order. Learn about our Shipping Policy here.